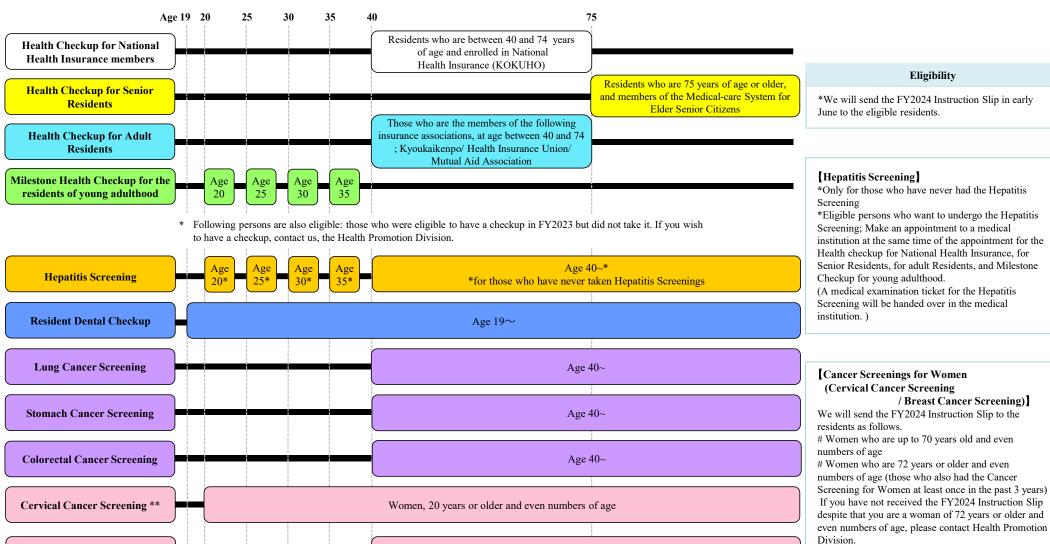

#### FY 2024 Information on Resident Health Checkups of Chiyoda City

| 1 1 2024 Information on Resident Health Cheekups of Chryoda City       |                                                           |                                                                                                                                                                                                                                                                                                                                                                                                                                          |                                                                                                                                                                                                                                                                                                                                                                                               |                                                                                                                                                                                               |
|------------------------------------------------------------------------|-----------------------------------------------------------|------------------------------------------------------------------------------------------------------------------------------------------------------------------------------------------------------------------------------------------------------------------------------------------------------------------------------------------------------------------------------------------------------------------------------------------|-----------------------------------------------------------------------------------------------------------------------------------------------------------------------------------------------------------------------------------------------------------------------------------------------------------------------------------------------------------------------------------------------|-----------------------------------------------------------------------------------------------------------------------------------------------------------------------------------------------|
|                                                                        | Types of Checkups edical examinations)                    | Eligibility                                                                                                                                                                                                                                                                                                                                                                                                                              | Test area                                                                                                                                                                                                                                                                                                                                                                                     |                                                                                                                                                                                               |
|                                                                        | lealth Checkup for<br>National Health<br>nsurance members | Residents who are between 40 and 74 years of age and enrolled in National Health Insurance (KOKUHO)                                                                                                                                                                                                                                                                                                                                      | Basic tests: Medical interview,     Auscultation/percussion, Body     measurement, Abdominal     circumference measurement (only for                                                                                                                                                                                                                                                          | 2. Tests to be carried out at the discretion                                                                                                                                                  |
| Health Checkup for<br>Senior Residents                                 |                                                           | Residents who are 75 years of age or older, and members of the Medical-care System for the Elderly                                                                                                                                                                                                                                                                                                                                       | National Health Insurance members), Blood pressure check, Urinalysis, Blood test (lipid, liver function, blood glucose, anemia, etc.), Electrocardiography, Chest X-ray examination  of the doctor: Urinary Sediment, Fundus Examination.  Intraocular Pressure, Hearing Test                                                                                                                 |                                                                                                                                                                                               |
| Health Checkup for<br>Adult Residents                                  |                                                           | Those who are the members of the following insurance associations, at age between 40 and 74; Kyoukaikenpo/ Health Insurance Union/ Mutual Aid Association.  * Health Checkups for Adult Residents include some inspection items that are not covered in the specific health checkups conducted by the insurer such as Kyoukaikenpo. It, however, cannot cover everything. It is recommended to have both our checkups and the insurers'. | Basic tests: Medical interview, Urine occult blood test or Blood test (Serum albumin, Total cholesterol, Serum creatinine, Uric acid, Anemia test), which are not covered in the specific health checkups, Electrocardiography, Chest X-ray examination                                                                                                                                       | 3. Tests to be carried out upon your request: Lung Cancer Screenings, Stomach Cancer Screenings, Colorectal Cancer Screenings.  * For details, please refer to the "Cancer Screenings" below. |
| Milestone Health<br>Checkup for the<br>residents of young<br>adulthood |                                                           | Those who are 20, 25, 30, 35 years of age                                                                                                                                                                                                                                                                                                                                                                                                | Medical interview, Auscultation/percussion, Body measurement,<br>Abdominal circumference measurement, Blood pressure check,<br>Urinalysis, Blood test (lipid, liver function, blood glucose,<br>anemia, etc.), Electrocardiography                                                                                                                                                            |                                                                                                                                                                                               |
| Hepatitis Screening                                                    |                                                           | Those who are at the age of 20, 25, 30, 35 and over 40, and have never taken any hepatitis screenings                                                                                                                                                                                                                                                                                                                                    | Blood test (Hepatitis B virus test, Hepatitis C virus test)                                                                                                                                                                                                                                                                                                                                   |                                                                                                                                                                                               |
| Resident Dental<br>Checkup                                             |                                                           | Those who are over 19 years or older<br>* Those who are bedridden can also get a<br>Resident Dental Checkup at home. We can<br>send a dentist to treat you.                                                                                                                                                                                                                                                                              | Medical interview, Consultation (on condition of existing teeth and lost teeth, Gingival condition, Oral cleaning condition and others)                                                                                                                                                                                                                                                       |                                                                                                                                                                                               |
| Cancer Screenings                                                      | Lung Cancer<br>Screening                                  | Persons covered by Health Checkups for<br>National Health Insurance members,<br>Health Checkup for Senior Residents and<br>Health Checkup for Adult Residents.                                                                                                                                                                                                                                                                           | Chest X-ray Examination or Chest X-ray and Sputum Cytodiagnosis The following residents are eligible for the sputum cytology examination: The smokers of 50 years or older with a result of calculation formula (below) becoming 600 or more;                                                                                                                                                 |                                                                                                                                                                                               |
|                                                                        | Stomach<br>Cancer Screening                               |                                                                                                                                                                                                                                                                                                                                                                                                                                          | Stomach X-ray Examination (barium) or Gastroscopy  * As far as the Stomach Cancer Screening is concerned, you can take it at a different designated medical institution when you are taking a health checkup at the medical institution that does not screen the stomach cancer. Please inform the medical institution of your will at the time making an appointment of your health checkup. |                                                                                                                                                                                               |
|                                                                        | Colorectal<br>Cancer Screening                            |                                                                                                                                                                                                                                                                                                                                                                                                                                          | Fecal Occult Blood Test (two-day method)                                                                                                                                                                                                                                                                                                                                                      |                                                                                                                                                                                               |
| Cancer Screenings<br>for Women                                         | Cervical<br>Cancer Screening                              | Women, 20 years or older and even numbers of age                                                                                                                                                                                                                                                                                                                                                                                         | Medical interview, Inspection, Internal examination, Cytodiagnosis of the cervix  * If you meet certain conditions and consent, you will receive a cytodiagnosis of the uterus.                                                                                                                                                                                                               |                                                                                                                                                                                               |
| Cancer<br>for '                                                        | Breast<br>Cancer Screening                                | I Clinical breast examination (by Dr's indigement and con                                                                                                                                                                                                                                                                                                                                                                                |                                                                                                                                                                                                                                                                                                                                                                                               |                                                                                                                                                                                               |

# Types of checkups (screenings) and Eligibility.

\* Age limit is the actual age as of March 31, 2025.

**Breast Cancer Screening \*\*** 

- \* Detailes of each medical examination are listed on the back.
- \*All check-ups (medical examinations) introduced in this brochre are free of charge.

Women, 40 years or older and even numbers of age

<sup>\*\*</sup> Following persons are also eligible: those who were eligible to have a cancer screening in FY 2023 but did not take it. If you wish to have a screening, contact us.