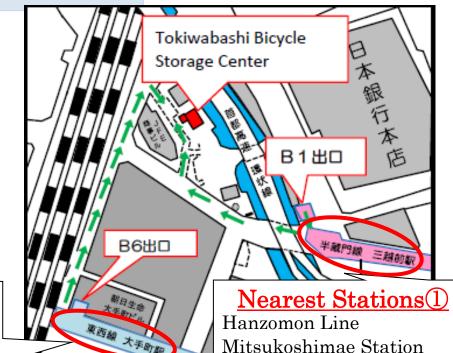

#### 2 Collection Locations

Tokiwabashi Bicycle Storage Center

(2-7-4 Otemachi, Chiyoda City)

Inquiries: 03-5202-2450

### 4 Items required for collection

- ORemoval Fee
- · Bicycles 2,000 Yen
- Scooters 6,000 Yen
- Oldentification with Photo
- $\bigcirc$ Bicycle Key

Tokiwabashi Bicycle

Storage Center

Nearest Stations 2

Tozai Line
Otemachi Station