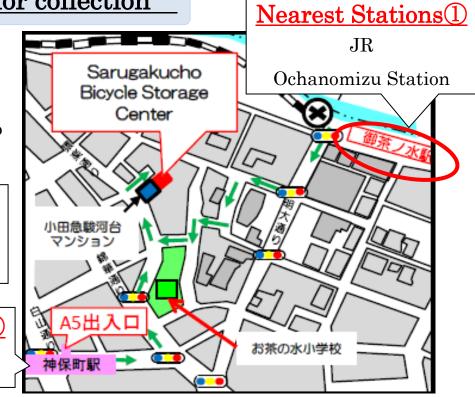

#### 2 Collection Locations

Sarugakucho Bicycle Storage Center (1-6-9 Kandasarugakucho, Chiyoda City)

Inquiries: 03-3219-5303

# 4 Items required for collection

- ORemoval Fee
- Bicycles 2,000 Yen
- Scooters 6,000 Yen
- $\bigcirc$ Identification with Photo
- OBicycle Key

Sarugakucho Bicycle

Storage Center

Nearest Stations

Jimbocho Station